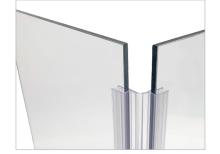

#### Counter Top Cough/Sneeze Screen with Side Wings - 9925410019

- ◆ Acrylic panel screen with side protection
- ◆ 24" W x 24" H x 6" D
- ♦ Includes 2 panel connectors 2 connect sides to front panel
- ◆ Includes 4 Super Grip Sign Holders to mount screen to countertop