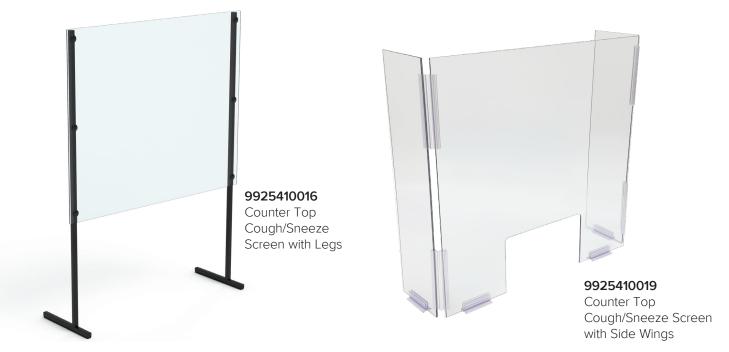

#### Counter Top Cough/Sneeze Screen with Legs - 9925410016

- ◆ Steel tube upright and legs with acrylic shield
- ◆ 24" W x 32" H x 8" D
- ◆ 12" opening at the bottom
- ◆ 1 per box

#### Counter Top Cough/Sneeze Screen with Side Wings - 9925410019

- ◆ Acrylic panel screen with side protection
- ◆ 24" W x 24" H x 6" D
- ♦ Includes 2 panel connectors 2 connect sides to front panel
- ◆ Includes 4 Super Grip Sign Holders to mount screen to countertop