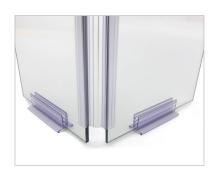

#### Counter Top Cough/Sneeze Screen with Side Wings - 9925410019

- ◆ Acrylic panel screen with side protection
- ◆ 24" W x 24" H x 6" D
- ♦ Includes 2 panel connectors 2 connect sides to front panel
- ◆ Includes 4 Super Grip Sign Holders to mount screen to countertop